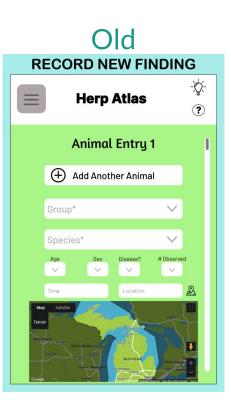

#### Old

Changed wording and added a separate button to make the use more clear based on class feedback.

> Changed wording of the buttons based on team feedback.

Changed button type from drop down to check mark or number entry based on class feedback.