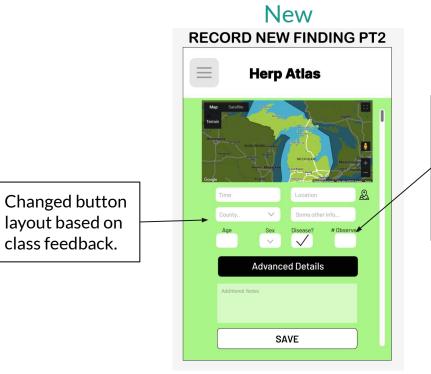

#### Old

Changed wording and added a separate button to make the use more clear based on class feedback.

> Changed wording of the buttons based on team feedback.

Changed button type from drop down to check mark or number entry based on class feedback.