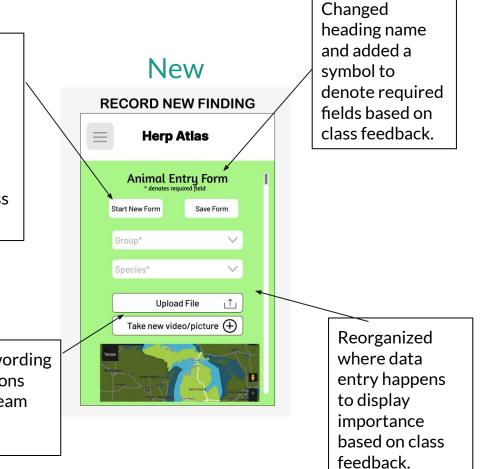

#### Old

Changed wording and added a separate button to make the use more clear based on class feedback.

> Changed wording of the buttons based on team feedback.

Changed button type from drop down to check mark or number entry based on class feedback.