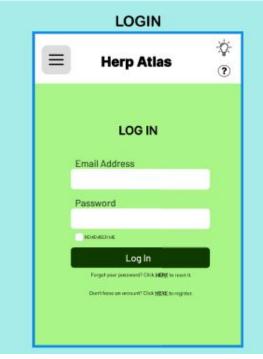

#### Old

Changed wording and added a separate button to make the use more clear based on class feedback.

> Changed wording of the buttons based on team feedback.

Changed button type from drop down to check mark or number entry based on class feedback.