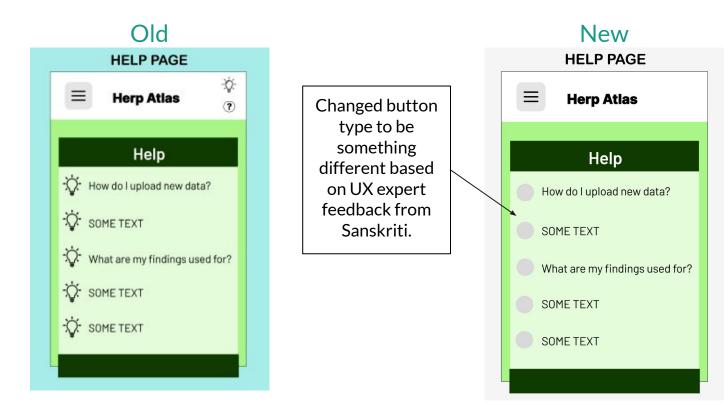

#### Old

Changed wording and added a separate button to make the use more clear based on class feedback.

> Changed wording of the buttons based on team feedback.

Changed button type from drop down to check mark or number entry based on class feedback.