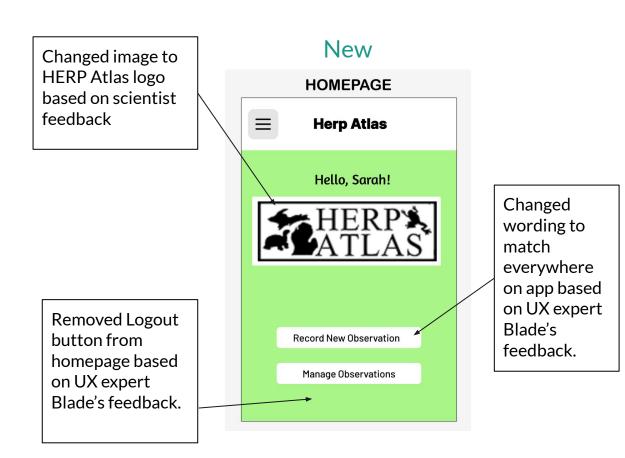

# **UI Redesign**

## Old





#### Old







Changed wording and added a separate button to make the use more clear based on class feedback.

> Changed wording of the buttons based on team feedback.







Changed button type from drop down to check mark or number entry based on class feedback.

### Old

| ≡ | Herp Atlas             |           | ~Q<br>? |
|---|------------------------|-----------|---------|
|   | O Upload Automatically | ] ?       |         |
|   | Upload All             | Û         |         |
|   | My Record 4            | ⊥         |         |
|   | My Record 3            | Û         |         |
|   | My Record 2            | Ø         |         |
|   | My Record 1            | $\oslash$ |         |

|                                                   | New                          |  |  |
|------------------