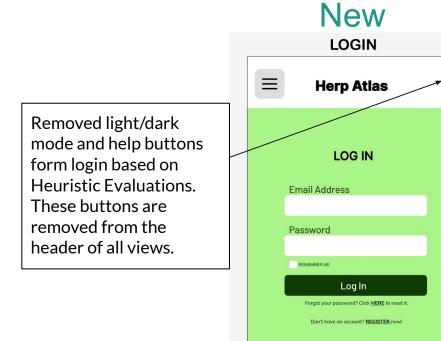

#### Old

Changed wording and added a separate button to make the use more clear based on class feedback.

> Changed wording of the buttons based on team feedback.

Changed button type from drop down to check mark or number entry based on class feedback.